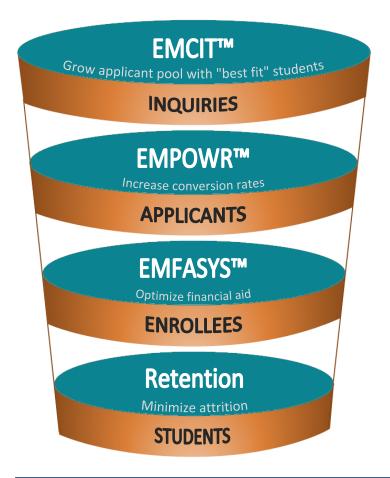

### **ENROLLMENT MANAGEMENT PRODUCTS AND SOLUTIONS**

EMCIT™

Target. Recruit. Enroll.

### **EMPOWR™**

Predict. Tag. Influence.

### **EMFASYS®**

Forecast. Plan. Achieve.

### Retention

Benchmark. Predict. Integrate.